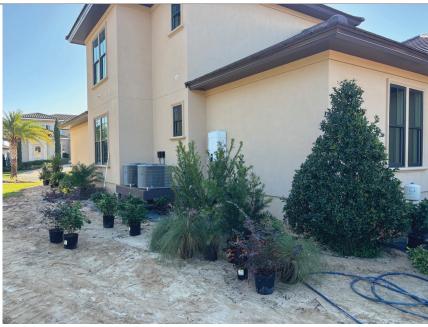

Photo Three

Photo Three Caption: REAR AND LEFT REAR VIEW 10/24/2024

Clear Photo Three

Photo Four

Photo Four Caption: RIGHT REAR AND AC VIEW 10/24/2024

Clear Photo Four

10/24/24 JOB No. 21-10-24Z SURVEY DATE: \_ DRAWN BY: Z.T.W. FIELD BOOK No. FILE PAGE No. FILE BEARING REFERENCE: THE SOUTH LINE OF LOT 16B FROM RECORD PLAT (S 89°57'16" W) FLOOD ZONE: AE-9' FIRM PANEL No. <u>12005C0338J</u> ELEVATION REFERENCE 88 DATUM PANEL DATE: 10/24/2024 REVISED:\_