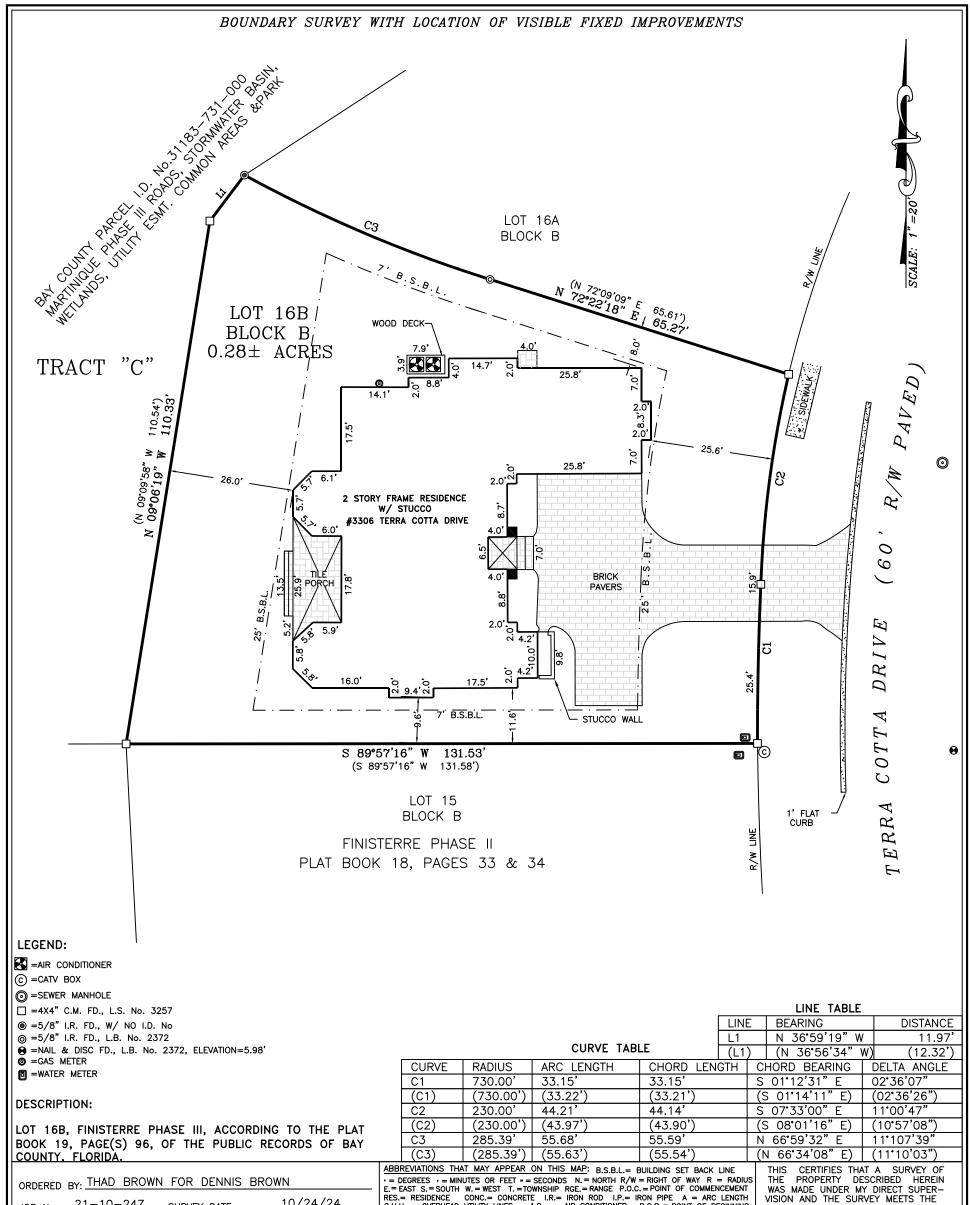

| SECTION A - PROPERTY INFORMATION                                                                                                                              | FOR INSURANCE COMPANY USE   |
|---------------------------------------------------------------------------------------------------------------------------------------------------------------|-----------------------------|
| A1. Building Owner's Name: DENNIS AND DONNA BROWN                                                                                                             | Policy Number:              |
| A2. Building Street Address (including Apt., Unit, Suite, and/or Bldg. No.) or P.O. Route and Box No.: 3306 TERRA COTTA DRIVE                                 | Company NAIC Number:        |
| City: PANAMA CITY BEACH State: FL                                                                                                                             | ZIP Code: 32408             |
| A3. Property Description (e.g., Lot and Block Numbers or Legal Description) and/or Tax Parcel Nun LOT 16B, FINISTERRE PHASE III TAX ID ( 31424-603-000)       | nber:                       |
| A4. Building Use (e.g., Residential, Non-Residential, Addition, Accessory, etc.): RESIDENTIAL                                                                 |                             |
| A5. Latitude/Longitude: Lat. 30°08'57.84" N. Long. 85°44'22.13" W. Horizontal Datum: N                                                                        | AD 1927 ☐ NAD 1983 ⊠ WGS 84 |
| A6. Attach at least two and when possible four clear photographs (one for each side) of the building                                                          | (see Form pages 7 and 8).   |
| A7. Building Diagram Number:1B                                                                                                                                |                             |
| A8. For a building with a crawlspace or enclosure(s):                                                                                                         |                             |
| a) Square footage of crawlspace or enclosure(s): 0.00 sq. ft.                                                                                                 |                             |
| b) Is there at least one permanent flood opening on two different sides of each enclosed area?                                                                | ☐ Yes ☐ No ☒ N/A            |
| c) Enter number of permanent flood openings in the crawlspace or enclosure(s) within 1.0 foot Non-engineered flood openings:0 Engineered flood openings:0     |                             |
| d) Total net open area of non-engineered flood openings in A8.c: sq. in.                                                                                      |                             |
| e) Total rated area of engineered flood openings in A8.c (attach documentation – see Instruction                                                              | ons): 0.00 sq. ft.          |
| f) Sum of A8.d and A8.e rated area (if applicable – see Instructions): N/A sq. ft.                                                                            |                             |
| A9. For a building with an attached garage:                                                                                                                   |                             |
| a) Square footage of attached garage: sq. ft.                                                                                                                 |                             |
| b) Is there at least one permanent flood opening on two different sides of the attached garage?                                                               | Yes No N/A                  |
| c) Enter number of permanent flood openings in the attached garage within 1.0 foot above adjacent Non-engineered flood openings:0 Engineered flood openings:0 | acent grade:                |
| d) Total net open area of non-engineered flood openings in A9.c: sq. in.                                                                                      |                             |
| e) Total rated area of engineered flood openings in A9.c (attach documentation – see Instruction                                                              | ons): sq. ft.               |
| f) Sum of A9.d and A9.e rated area (if applicable – see Instructions):                                                                                        |                             |
| SECTION B - FLOOD INSURANCE RATE MAP (FIRM) INFOR                                                                                                             | RMATION                     |
| B1.a. NFIP Community Name: BAY COUNTY B1.b. NFIP Community Idea                                                                                               | ntification Number: 120004  |
| B2. County Name: BAY B3. State: FL B4. Map/Panel No.: 1                                                                                                       | 12005C0338 B5. Suffix: J    |
| B6. FIRM Index Date: 10/24/2024 B7. FIRM Panel Effective/Revised Date: 10/24/20                                                                               | 24                          |
| B8. Flood Zone(s): AE B9. Base Flood Elevation(s) (BFE) (Zone AO, use E                                                                                       | Base Flood Depth): 9.0'     |
| B10. Indicate the source of the BFE data or Base Flood Depth entered in Item B9:  ☐ FIS ☐ FIRM ☐ Community Determined ☐ Other:                                |                             |
| B11. Indicate elevation datum used for BFE in Item B9:   NGVD 1929   NAVD 1988  Other                                                                         | /Source:                    |
| B12. Is the building located in a Coastal Barrier Resources System (CBRS) area or Otherwise Prote Designation Date:                                           | ected Area (OPA)?           |
| B13. Is the building located seaward of the Limit of Moderate Wave Action (LiMWA)?   Yes   Yes                                                                | No                          |

| Building Street Address (including Apt., Onit, Suite, and/or Blug. No.) or P.O. Route and Box No                                                                                                                                                                                                                                                                                                                                            |                                           |            |                      |                | FOR    | OR INSURANCE COMPANY USE |      |     |                    |     |
|---------------------------------------------------------------------------------------------------------------------------------------------------------------------------------------------------------------------------------------------------------------------------------------------------------------------------------------------------------------------------------------------------------------------------------------------|-------------------------------------------|------------|----------------------|----------------|--------|--------------------------|------|-----|--------------------|-----|
|                                                                                                                                                                                                                                                                                                                                                                                                                                             |                                           |            |                      |                | Policy | licy Number:             |      |     |                    |     |
| City: PANAMA CITY BEACH                                                                                                                                                                                                                                                                                                                                                                                                                     | NAMA CITY BEACH State: FL ZIP Code: 32408 |            | Company NAIC Number: |                |        |                          |      |     |                    |     |
| SECTION C – BUILDING ELEVATION INFORMATION (SURVEY REQUIRED)                                                                                                                                                                                                                                                                                                                                                                                |                                           |            |                      |                |        |                          |      |     |                    |     |
| C1. Building elevations are based on:  Construction Drawings* Building Under Construction* Finished Construction  *A new Elevation Certificate will be required when construction of the building is complete.                                                                                                                                                                                                                              |                                           |            |                      |                |        |                          |      |     |                    |     |
| C2. Elevations – Zones A1–A30, AE, AH, AO, A (with BFE), VE, V1–V30, V (with BFE), AR, AR/A, AR/AE, AR/A1–A30, AR/AH, AR/AO, A99. Complete Items C2.a–h below according to the Building Diagram specified in Item A7. In Puerto Rico only, enter meters.  Benchmark Utilized: NGS-9155-J-2017 Vertical Datum: 1988                                                                                                                          |                                           |            |                      |                |        |                          |      |     |                    |     |
| Indicate elevation datum used for the elevations ☐ NGVD 1929 ☐ NAVD 1988 ☐ Othe                                                                                                                                                                                                                                                                                                                                                             |                                           | through    | h) below.            |                |        |                          |      |     |                    | _   |
| Datum used for building elevations must be the s If Yes, describe the source of the conversion fact                                                                                                                                                                                                                                                                                                                                         |                                           |            |                      | sion factor us | sed?   |                          |      | ⊠ N | lo<br>surement use | od: |
| a) Top of bottom floor (including basement,                                                                                                                                                                                                                                                                                                                                                                                                 | crawlspac                                 | e, or end  | closure floor):      |                | 10.40  |                          | feet |     | neters             | eu. |
| b) Top of the next higher floor (see Instruction                                                                                                                                                                                                                                                                                                                                                                                            |                                           |            |                      |                | 21.70  | $\boxtimes$              | feet | r   | neters             |     |
| c) Bottom of the lowest horizontal structural                                                                                                                                                                                                                                                                                                                                                                                               | member (                                  | see Insti  | ructions):           |                | N/A    |                          | feet | n   | neters             |     |
| d) Attached garage (top of slab):                                                                                                                                                                                                                                                                                                                                                                                                           |                                           |            |                      |                | 9.20   |                          | feet | r   | neters             |     |
| <ul> <li>e) Lowest elevation of Machinery and Equip<br/>(describe type of M&amp;E and location in Sec</li> </ul>                                                                                                                                                                                                                                                                                                                            |                                           |            |                      |                | 10.30  | $\boxtimes$              | feet | r   | neters             |     |
| f) Lowest Adjacent Grade (LAG) next to bu                                                                                                                                                                                                                                                                                                                                                                                                   | ilding:                                   | Natura     | Finished             |                | 7.50   | $\boxtimes$              | feet | n   | neters             |     |
| g) Highest Adjacent Grade (HAG) next to bu                                                                                                                                                                                                                                                                                                                                                                                                  | uilding: 🔲                                | Natura     | Finished             |                | 8.30   | $\boxtimes$              | feet | n   | neters             |     |
| <ul><li>h) Finished LAG at lowest elevation of attac<br/>support:</li></ul>                                                                                                                                                                                                                                                                                                                                                                 | hed deck o                                | or stairs, | including structural |                | N/A    |                          | feet | n   | neters             |     |
| SECTION D – SURVEYOR, ENGINEER, OR ARCHITECT CERTIFICATION                                                                                                                                                                                                                                                                                                                                                                                  |                                           |            |                      |                |        |                          |      |     |                    |     |
| This certification is to be signed and sealed by a land surveyor, engineer, or architect authorized by state law to certify elevation information. I certify that the information on this Certificate represents my best efforts to interpret the data available. I understand that any false statement may be punishable by fine or imprisonment under 18 U.S. Code, Section 1001.                                                         |                                           |            |                      |                |        |                          |      |     |                    |     |
| Were latitude and longitude in Section A provided                                                                                                                                                                                                                                                                                                                                                                                           | d by a licer                              | nsed lan   | d surveyor? 🔀 Ye     | es 🗌 No        |        |                          |      |     |                    |     |
| Check here if attachments and describe in the Comments area.                                                                                                                                                                                                                                                                                                                                                                                |                                           |            |                      |                |        |                          |      |     |                    |     |
| Certifier's Name: ZANNIE THOMAS WHITE JR License Number: 6041                                                                                                                                                                                                                                                                                                                                                                               |                                           |            |                      |                |        |                          |      |     |                    |     |
| Certifier's Name: ZANNIE THOMAS WHITE JR License Number: 6041  Title: PRESIDENT  Company Name: Z'S LAND SURVEYING & MAPPING, INC  Address: PO BOX 401/ 1142 PERA ROAD                                                                                                                                                                                                                                                                       |                                           |            |                      |                |        |                          |      |     |                    |     |
| Company Name: Z'S LAND SURVEYING & MAPPING, INC                                                                                                                                                                                                                                                                                                                                                                                             |                                           |            |                      |                |        |                          |      |     |                    |     |
| Address: PO BOX 401/ 1142 PERA ROAD * 또                                                                                                                                                                                                                                                                                                                                                                                                     |                                           |            |                      |                |        | PER                      |      |     |                    |     |
| City: SAMSON State: AL ZIP Code: 36477                                                                                                                                                                                                                                                                                                                                                                                                      |                                           |            |                      |                |        |                          |      |     |                    |     |
| Signature: Zannie Thomas White Jr Digitally signed by Zannie Thomas White Jr Date: 2024.10.29 05:36:06 -05'00' Date: 10/29/2024                                                                                                                                                                                                                                                                                                             |                                           |            |                      |                |        |                          |      |     |                    |     |
| Telephone: (850) 573-0941 Ext.: Email: zanniewhite@yahoo.com Place Seal Here                                                                                                                                                                                                                                                                                                                                                                |                                           |            |                      |                |        |                          |      |     |                    |     |
| Copy all pages of this Elevation Certificate and all attachments for (1) community official, (2) insurance agent/company, and (3) building owner.                                                                                                                                                                                                                                                                                           |                                           |            |                      |                |        |                          |      |     |                    |     |
| Comments (including source of conversion factor in C2; type of equipment and location per C2.e; and description of any attachments): A5. LATITUDE AND LONGITUDE WERE DERIVED F.D.O.T. FRN NETWORK GPS OBSERVATION BUILDING PERMITTED 09/13/2023; PERMITT No.PPRB23-01139; B1: BAY COUNTY, B1b:120004; B4:12131C0738; B5: H; B6:06/02/2009; B7:06/02/2009; B9: AE-8.0'; B10:FIRM; B11: NGVD 88 C2(e) AIR CONDITIONER SERVICING THE RESIDENCE |                                           |            |                      |                |        |                          |      |     |                    |     |

Photo Three

Photo Three Caption: REAR AND LEFT REAR VIEW 10/24/2024

Clear Photo Three

Photo Four

Photo Four Caption: RIGHT REAR AND AC VIEW 10/24/2024

Clear Photo Four

10/24/24 JOB No. 21-10-24Z SURVEY DATE: \_ DRAWN BY: Z.T.W. FIELD BOOK No. FILE PAGE No. FILE BEARING REFERENCE: THE SOUTH LINE OF LOT 16B FROM RECORD PLAT (S 89°57'16" W) FLOOD ZONE: AE-9' FIRM PANEL No. <u>12005C0338J</u> ELEVATION REFERENCE 88 DATUM PANEL DATE: 10/24/2024 REVISED:\_

| ABBREVIATIONS THAT MAY APPEAR ON THIS MAP: B.S.B.L.= BUILDING SET BACK LINE

- DEGREES - = MINUTES OR FEET "= SECONDS N.= NORTH R/W = RIGHT OF WAY R = RADIUS
E. = EAST S. = SOUTH W. = WEST T. = TOWNSHIP ROE.= RANGE P.O.C. = POINT OF COMMENCEMENT
RES.= RESIDENCE CONC.= CONCRETE I.R.= IRON ROD I.P.= IRON PIPE A = ARC LENGTH
O.H.U. = OVERHEAD UTILITY LINES A.C. = AIR CONDITIONER P.O.B. = POINT OF BEGINNING
V. = LINE NOT DRAWN TO SCALE G.L.O. = GENERAL LAND OFFICE C = CHORD LENGTH
D = DELTA ANGLE B = CHORD BEARING L.S.= FL. LAND SURVEYOR L.B.= LISCENSURE BOARD
() = RECORD CALL, OR RECORD CALL WHEN RECORD AND MEASURED ARE DIFFERENT E/P =
EDGE OF PAVEMENT C.M. = CONCRETE MONUMENT Q = CENTERLINE COR. = CORNER
D.N.R. = DEPARTMENT OF NATURAL RESOURCES D.O.T. = DEPARTMENT OF TRANSPORTATION
W/ = WITH NO. = NUMBER # NUMBER FD. = FOUND O.R.B. = OFFICIAL RECORD BOOK
P.B. = PLAT BOOK PG. = PAGE D.B. = DEED BOOK GOV'T = GOVERNMENT NO. = NUMBER
LD. = IDENTIFICATION W/ = WITH W.C. = WITNESS CORNER SEC. = SECTION P.R.M. =
PERMANENT REFERENCE MONUMENT P.C. = POINT OF CURVATURE

NOTES:

(1) NO UNDERGROUND INSTALLATIONS OF IMPROVEMENTS HAVE BEEN LOCATED EYCEPT

NOTES:

(1) NO UNDERGROUND INSTALLATIONS OF IMPROVEMENTS HAVE BEEN LOCATED, EXCEPT AS NOTED ON SKETCH OF SURVEY

(2) NO TITLE SEARCH HAS BEEN PROVIDED TO, NOR PERFORMED BY Z'S LAND SURVEYING AND MAPPING, INC. OR ANY OF ITS' REPRESENTATIVES, THERE MAY BE DEEDS OF RECORDS, UNRECORDED DEEDS, EASEMENTS RIGHTS—OF—WAY, OR OTHER INSTRUMENTS THAT MAY AFFECT THE BOUNDARIES OF THE SUBJECT PROPERTY.

(3) FLOOD ZONE OF SUBJECT PROPERTY HAS BEEN DERIVED BY SCALING IT'S POSITION ON THE FLOOD INSURANCE RATE MAP NOTED.

(4) IN SOME INSTANCES IT IS NECESSARY TO EXAGGERATE THE LOCATION OF SOME FIXTURES SUCH AS FENCES, ADDITIONAL PROPERTY CORNERS FOUND, ETC. IN ORDER TO MORE CLEARLY REPRESENT THE AFOREMENTIONED ITEMS.

(5) THERE MAY ADDITIONAL RESTRICTIONS NOT SHOWN ON THIS PLAT, THAT MAY BE RECORDED IN THE PUBLIC RECORDS OF THE PARTICULAR COUNTY THAT THE SUBJECT PROPERTY IS SITUATED IN.

(6) ERROR OF CLOSURE: SUBURBAN 1 FOOT = PER 7,500 FEET