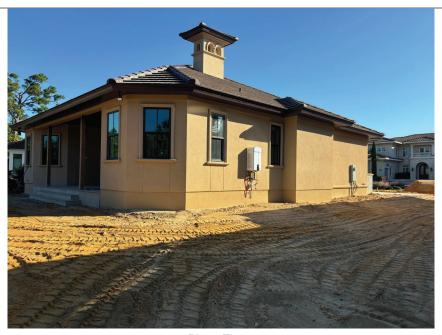

Photo Three

Photo Three Caption: REAR AND LEFT REAR VIEW 10/24/2024

Clear Photo Three

Photo Four

Photo Four Caption: RIGHT REAR AND AC VIEW 10/24/2024

Clear Photo Four

10/24/24 JOB No. 21-10-24Z SURVEY DATE: \_ DRAWN BY: Z.T.W. FIELD BOOK No. FILE PAGE No. FILE BEARING REFERENCE: THE SOUTH LINE OF LOT 16B FROM RECORD PLAT (S 89°57'16" W) FLOOD ZONE: AE-9' FIRM PANEL No. <u>12005C0338J</u> ELEVATION REFERENCE 88 DATUM PANEL DATE: 10/24/2024 REVISED:\_